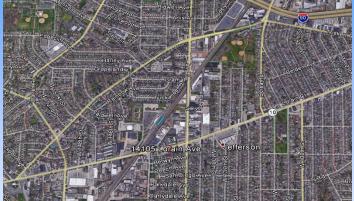

## 14105 - 14121 Lorain Avenue Cleveland, Ohio

## 2,300 sq ft available

**Description:** 14119 Lorain Avenue. Two Multi-Tenant buildings on the South side of the Street, just West of W. 140th. The buildings sit between Burger King (vacant) and Wendy's. **Co-Tenants:** Marco's Pizza, Heaven On Earth Child Care, Centerlight Home Care, etc. **Nearby Tenants:** Marc's, Advance Auto, Mr. Hero, Little Caesar's Pizza, McDonalds, Popeye's, Taco Bell, Subway, Boost Mobile, Total Wireless, Conrad's, Cube Smart, etc.