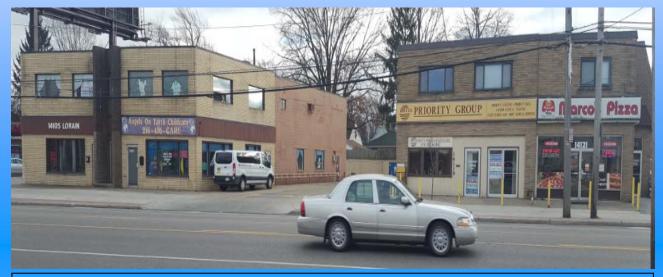

## 2,300 sq ft available

**Description:** 14119 Lorain Avenue. Two Multi-Tenant buildings on the South side of the Street, just West of W. 140th. The buildings sit between Burger King (vacant) and Wendy's. **Co-Tenants:** Marco's Pizza, Heaven On Earth Child Care, Centerlight Home Care, etc. **Nearby Tenants:** Marc's, Advance Auto, Mr. Hero, Little Caesar's Pizza, McDonalds, Popeye's, Taco Bell, Subway, Boost Mobile, Total Wireless, Conrad's, Cube Smart, etc.